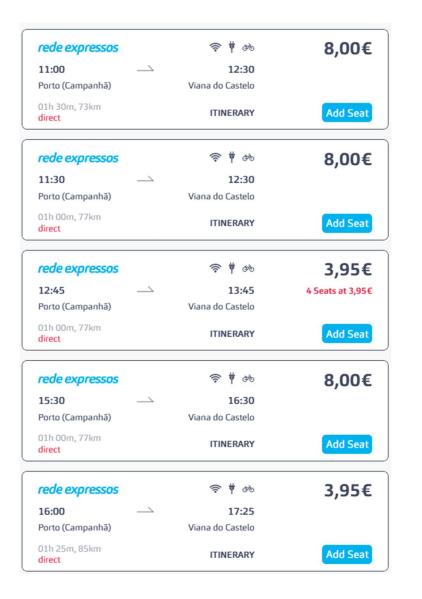

Here is a sample timetable and itinerary for a Monday departure. You can buy your tickets at <u>Rede Expressos</u>.