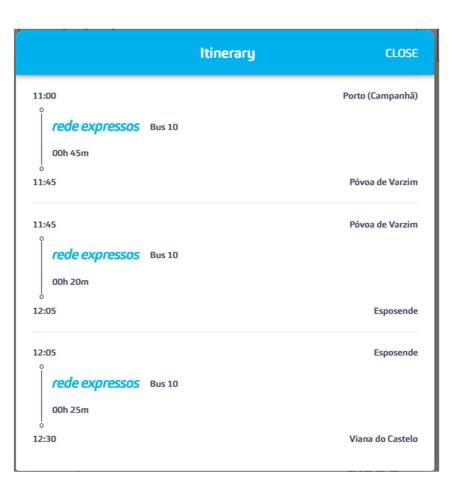

Here is a sample timetable and itinerary for a Monday departure. You can buy your tickets at <u>Rede Expressos</u>.